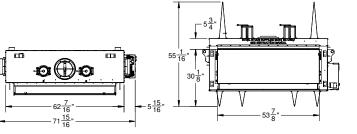

## **PRODUCT FEATURES**

- · Clean Face wide screen format
- · Huge ceramic disappearing glass
- · Create your perfect fire inside the firebox with Design-A-Fire
- Integrated Micro-Mesh Safety Screen
- · Overhead LED Interior Lighting
- · Natural gas or propane
- Battery back-up to operate during power outages
- Versatile Installation up to 110 feet from an exterior wall with optional power venting
- · Superior materials and construction
- Full integration with Smart Home Control Systems
- Total square inches of viewing area: 740
- BTU Input NG/LP: 54,900 high, 46,200 low
- Efficiency 26.3% (Based on CPSA P.4.1-15)