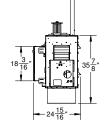

## **PRODUCT FEATURES**

- · Clean Face wide screen format
- · Huge ceramic disappearing glass
- · Create your perfect fire inside the firebox with Design-A-Fire
- Integrated Micro-Mesh Safety Screen
- · Overhead LED Interior Lighting
- · Natural gas or propane
- Battery back-up to operate during power outages
- Versatile Installation up to 110 feet from an exterior wall with optional power venting
- · Superior materials and construction
- Full integration with Smart Home Control Systems
- Total square inches of viewing area: 740
- BTU Input NG/LP: 54,900 high, 46,200 low
- Efficiency 26.3% (Based on CPSA P.4.1-15)