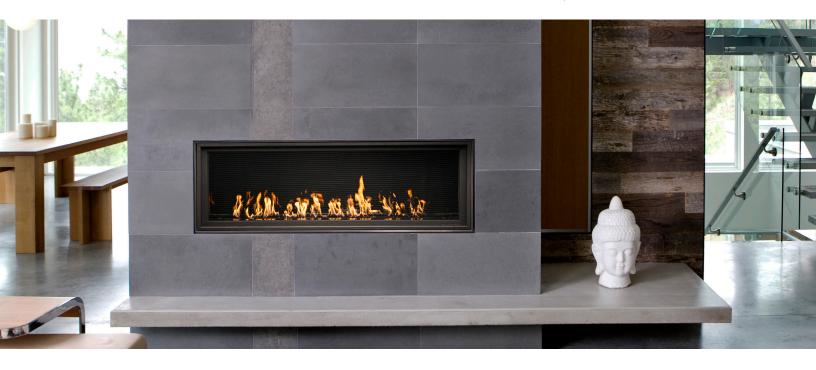

## Taking Fire to Great Lengths

With a massive landscape of deep, generous flame among river rocks and white sand or sparkling tumbled glass, Town & Country defines the wide screen category of fireplaces.

The Wide Screen WS54 makes a statement in the largest rooms, with the look of a custom fireplace and breathtaking views of deep, full flames.

## **PRODUCT FEATURES**

- · Clean Face wide screen format
- · Huge ceramic disappearing glass
- · Create your perfect fire inside the firebox with Design-A-Fire
- Integrated Micro-Mesh Safety Screen
- · Overhead LED Interior Lighting
- · Natural gas or propane
- Battery back-up to operate during power outages
- Versatile Installation up to 110 feet from an exterior wall with optional power venting
- · Superior materials and construction
- Full integration with Smart Home Control Systems
- Total square inches of viewing area: 740
- BTU Input NG/LP: 54,900 high, 46,200 low
- Efficiency 26.3% (Based on CPSA P.4.1-15)