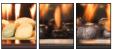

## Taking Fire to Great Lengths

With a massive landscape of deep, generous flame among river rocks and white sand or sparkling tumbled glass, Town & Country defines the wide screen category of fireplaces.

The Wide Screen WS54 makes a statement in the largest rooms, with the look of a custom fireplace and breathtaking views of deep, full flames.

Please note: Due to elevation and fuel type, flame characteristics may not be exactly as shown.