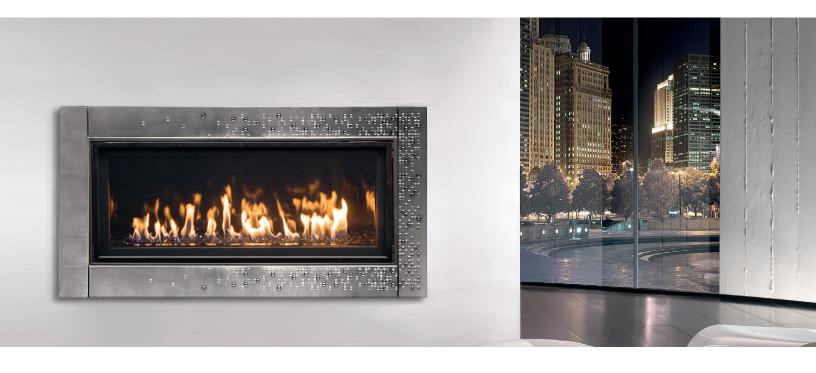

## Modern fire with unmatched versatility

Set the scene even when your fire is not burning - capture the alluring statement of sparkling glass or the tranquil sense of river rock with gentle interior illumination.

Perfectly suited for smaller spaces, the WS38 comes complete with interior lighting and Town & Country's unmatched Design-A-Fire versatility. Let the WS38 take you one step further in creating the ultimate contemporary landscape fireplace.

## **PRODUCT FEATURES**

- · Clean Face wide screen format
- · Huge ceramic disappearing glass
- · Create your perfect fire inside the firebox with Design-A-Fire
- Integrated Micro-Mesh Safety Screen
- · Overhead LED Interior Lighting
- · Natural gas or propane
- Battery back-up to operate during power outages
- Versatile Installation up to 110 feet from an exterior wall with optional power venting
- · Superior materials and construction
- Full integration with Smart Home Control Systems
- Total square inches of viewing area: 478
- BTU Input NG/LP: 47,000 high, 35,000 low
- Efficiency 38.4% (Based on CPSA P.4.1-15)