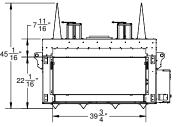

## FIREBOX PANEL OPTIONS

OFFEE BEAN BROWN PORCELAIN

DIMENSIONS (SERIES D)

Weight: 411 lbs.