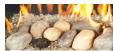

t
- · Huge ceramic disappearing glass
- · Create your perfect fire inside the firebox with Design-A-Fire
- Integrated Micro-Mesh Safety Screen
- · Overhead LED Interior Lighting
- · Natural gas or propane
- Battery back-up to operate during power outages
- Versatile Installation up to 110 feet from an exterior wall with optional power venting
- · Superior materials and construction
- Full integration with Smart Home Control Systems
- Total square inches of viewing area: 478
- BTU Input NG/LP: 47,000 high, 35,000 low
- Efficiency 38.4% (Based on CPSA P.4.1-15)

Please note: Due to elevation and fuel type, flame characteristics may not be exactly as shown.

## FIREBOX PANEL OPTIONS



OFFEE BEAN BROWN PORCELAIN







DIMENSIONS (SERIES D)





Weight: 411 lbs.

## **BURNER OPTIONS**