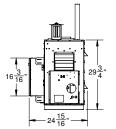

## FIREBOX PANEL OPTIONS

OFFEE BEAN BROWN PORCELAIN

DIMENSIONS (SERIES D)

Weight: 411 lbs.