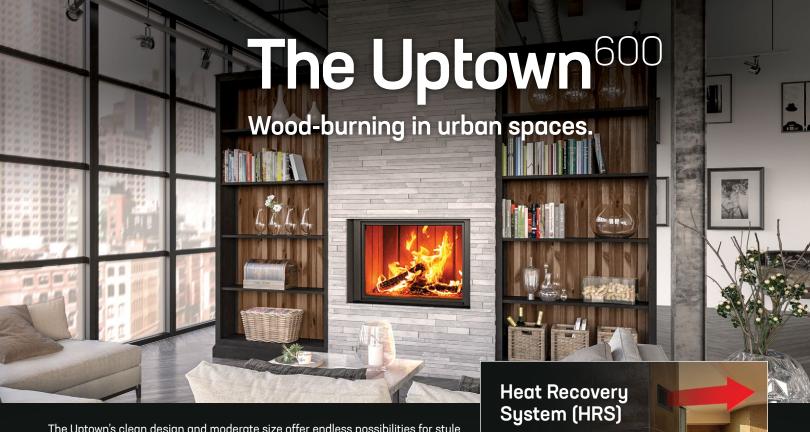

## The Uptown<sup>600</sup>

Wood-burning in classic spaces.

The Uptown's clean design and moderate size offer endless possibilities for style and expression. The built-in guillotine door and screen glide smoothly on vertical rails using bearings and duo counterweights. The same fluid motion is used in a tilt-forward system for easy cleaning and servicing. Both the guillotine and tilt-forward systems simplify loading, operation, and maintenance while providing safety to those wanting the experience of a 600 in<sup>2</sup> view of a beautiful, open, crackling fire.

- 600 in<sup>2</sup> of glass
- Built-in guillotine door and screen system
- Ultra-smooth refractory bricks produced using steel molds
- Easy front-tilt door and screen for cleaning and maintenance
- Removable door handle
- Heat Recovery System

The Uptown 600 includes a Heat Recovery System (HRS) to distribute heat throughout the home using ducts.