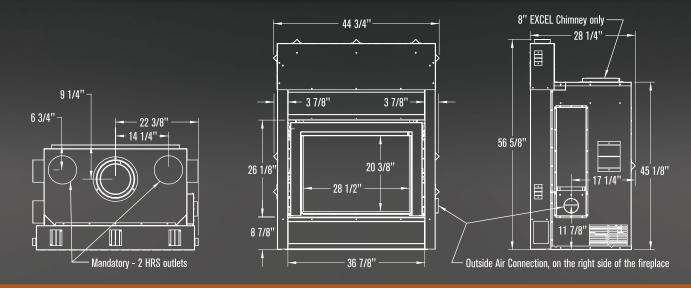

The Uptown 600 includes a Heat Recovery System (HRS) to distribute heat throughout the home using ducts.