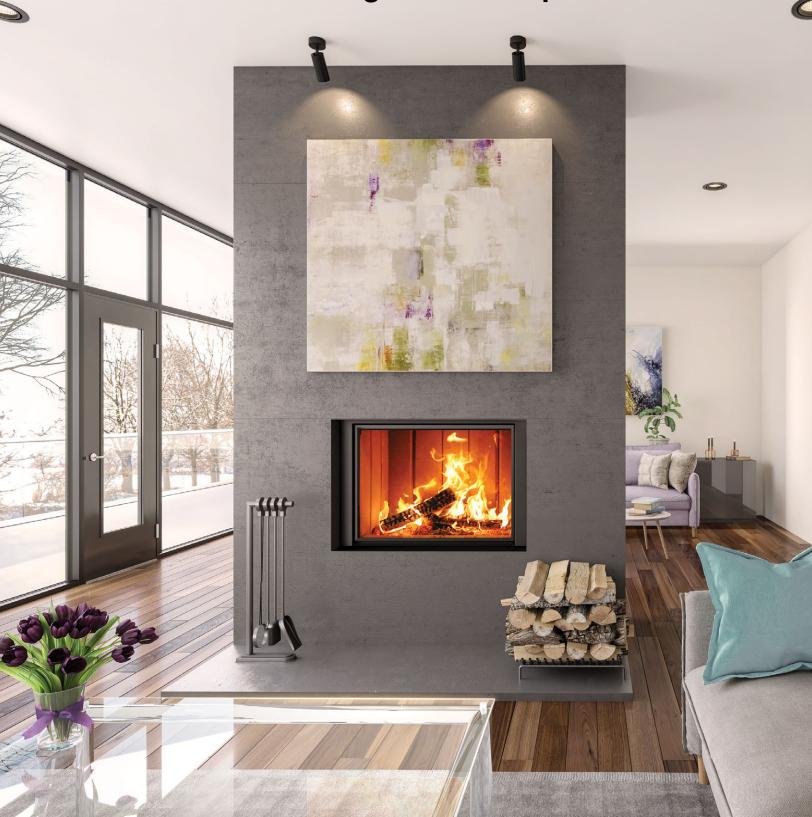

## The Uptown<sup>600</sup>

Wood-burning in classic spaces.

The Uptown's clean design and moderate size offer endless possibilities for style and expression. The built-in guillotine door and screen glide smoothly on vertical rails using bearings and duo counterweights. The same fluid motion is used in a tilt-forward system for easy cleaning and servicing. Both the guillotine and tilt-forward systems simplify loading, operation, and maintenance while providing safety to those wanting the experience of a 600 in<sup>2</sup> view of a beautiful, open, crackling fire.

- 600 in<sup>2</sup> of glass
- Built-in guillotine door and screen system
- Ultra-smooth refractory bricks produced using steel molds
- Easy front-tilt door and screen for cleaning and maintenance
- Removable door handle
- Heat Recovery System