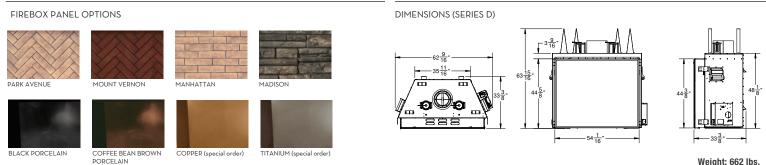

Please note: Due to elevation and fuel type, flame characteristics may not be exactly as shown.

BURNER OPTIONS

BLACK DIAMOND

TUMBLED GLASS IN 4 COLORS

Weight: 662 lbs.