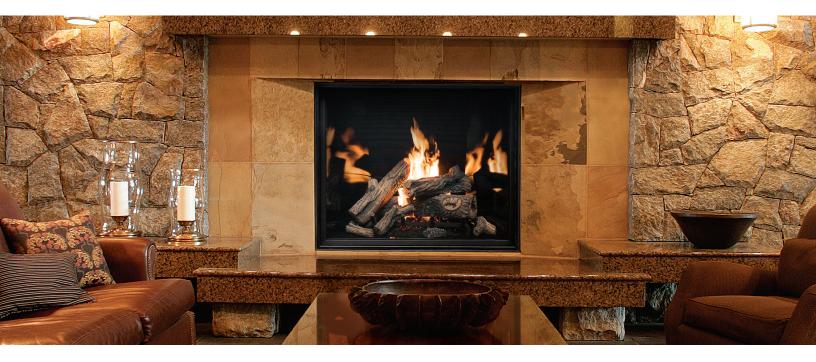

## A fireplace to fit the greatest of rooms

The TC54 dares to go into great rooms and commercial settings that, until now, could only be served by a custom-built fireplace.

Town & Country's TC54 is the largest factory-built direct vent gas fireplace you will find, and features tall, vibrant flames behind premium "disappearing" ceramic glass so nonreflective that you will swear it is an open fire.

## **PRODUCT FEATURES**

- Clean Face with huge ceramic disappearing glass
- · Flush Hearth for authentic look of a wood burning fire · Create your perfect fire inside the firebox with Design-A-Fire
- Integrated Micro-Mesh Safety Screen
- Overhead LED Interior Lighting
- Natural gas or propane
- Battery back-up to operate during power outages • Versatile Installation up to 66 feet from an exterior
- wall with optional power venting • Superior materials and construction
- Full integration with Smart Home Control Systems
- Total square inches of viewing area: 2032
- BTU Input NG/LP: 84,000 high, 59,000/66,000 low
- Efficiency 38.5% (Based on CPSA P.4.1-15)