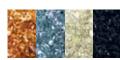

CHALET SEE-THRU

BLACK DIAMOND TUMBLED GLASS IN 4 COLORS

ADISO

**DIMENSIONS (SERIES D)** 

Weight: 593 lbs.