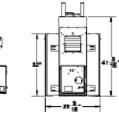

CHALET SEE-THRU

BLACK DIAMOND TUMBLED GLASS IN 4 COLORS

ADISO

**DIMENSIONS (SERIES D)** 

Weight: 593 lbs.