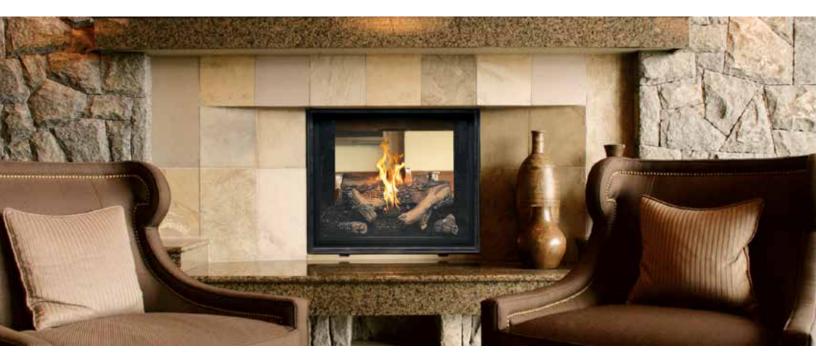

# TC36 SEE-THRU

# **Punctuate Dividing Space**

Transition between rooms with your statement of style.

The TC36 See-Thru: no louvers, no heavy trim, no raised hearth required. Just a beautiful fire with bold flames creating a warm and enveloping atmosphere in two rooms at once. Our unique Design-A-Fire options and venting versatility let you create your perfect two-sided fireplace - and put it where you want it.

#### **PRODUCT FEATURES**

- Clean Face with huge ceramic disappearing glass
- · Flush Hearth for authentic look of a wood burning fire • Create your perfect fire inside the firebox with Design-A-Fire
- Integrated Micro-Mesh Safety Screen
- Overhead LED Interior Lighting
- Natural gas or propane
- Battery back-up to operate during power outages • Versatile Installation up to 110 feet from an exterior
- wall with optional power venting • Superior materials and construction
- Full integration with Smart Home Control Systems
- Total square inches of viewing area: 983.5 • BTU Input NG/LP: 61,000 high, 46,200 low
- Efficiency 36.3% (Based on CPSA P.4.1-15)