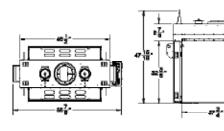

CHALET SEE-THRU

BLACK DIAMOND TUMBLED GLASS IN 4 COLORS

ADISO

**DIMENSIONS (SERIES D)** 

Weight: 593 lbs.