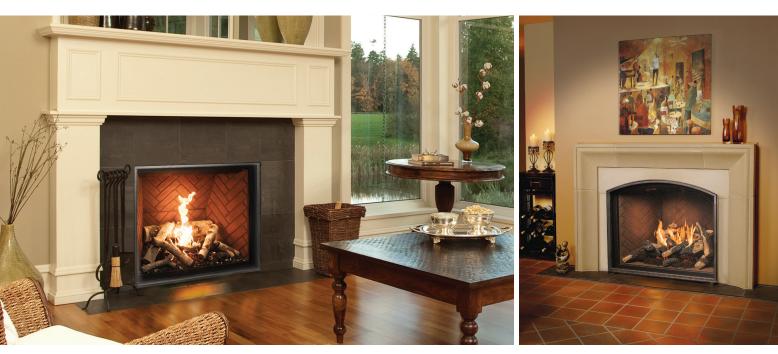

## A refined blend of luxury, bold flames, and design control

With Town & Country's design flexibility behind the glass, TC36 & TC36 Arch gas fireplaces let you recreate the authentic look of a wood burning hearth - or the aesthetic of modern luxury.

For a historic look, consider the TC36 Arch, a classic barrel arch face, replicating the Rumford-style hearth found in fine period homes. This true Arch fireplace has no heavy external trim or louvers to work around. This allows you to tailor the arched front with stone, tile, or other material for an even more traditional setting.

## **PRODUCT FEATURES**

- · Clean Face with huge ceramic disappearing glass
- · Flush Hearth for authentic look of a wood burning fire · Create your perfect fire inside the firebox with Design-A-Fire
- Integrated Micro-Mesh Safety Screen
- Overhead LED Interior Lighting
- Natural gas or propane
- Battery back-up to operate during power outages • Versatile Installation up to 110 feet from an exterior
- wall with optional power venting • Superior materials and construction
- Full integration with Smart Home Control Systems
- Total square inches of viewing area: 983.5 (941.5 Arch)
- BTU Input NG/LP: 47,000 high, 35,000 low • Efficiency 26.8% (Based on CPSA P.4.1-15)