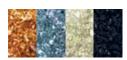

round disappearing ceramic glas
- Integrated Micro-Mesh Safety Screen, Interiors
- Minimum 24" of vertical venting required
- Heavy duty valve system designed for cold climates (up to -40F)
- · Superior materials and construction
- · Simple on/off flame operation
- Natural gas or propane
- · Direct Vent only

DIMENSIONS (SERIES C)

- All Outdoor Models Require C Series Burner Kits
- Total square inches of viewing area: 999
- BTU Input NG/LP: 47,000 high, 35,000 low
- Efficiency 26.8% (Based on CPSA P.4.1-15)

Please note: Due to elevation and fuel type, flame characteristics may not be exactly as shown.

### FIREBOX PANEL OPTIONS





MOUNT VERNON







COFFEE BEAN BROWN





COPPER (special order)



TITANIUM (special order)



**BURNER OPTIONS** 



COUNTRY HOME









BLACK DIAMOND



TUMBLED GLASS IN 4 COLORS