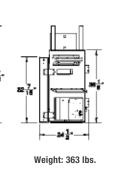

DIMENSIONS (SERIES C)

- All Outdoor Models Require C Series Burner Kits
- Total square inches of viewing area: 999
- BTU Input NG/LP: 47,000 high, 35,000 low
- Efficiency 26.8% (Based on CPSA P.4.1-15)