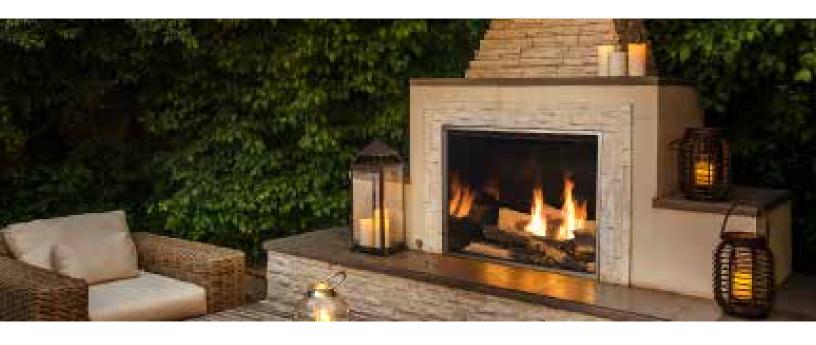

# Outdoor spaces, meet the big, bold flames of Town & Country

## Create the perfect outdoor retreat.

Expand your living space with Town & Country's TC36 Outdoor gas fireplace. Create distinctive combinations to compliment your home's style with Town & Country's endless design possibilities of interchangeable firebox panels and burner options. Whether your space is modern or traditional, achieve your vision with the TC36 Outdoor fireplace.

#### **PRODUCT FEATURES**

- Town & Country's Signature bold Flames
- · Flush Hearth for authentic look of a wood burning fire
- · Create your perfect fire inside the firebox with Design-A-Fire
- · Overhead LED Interior Lighting
- · Stainless Steel frame around disappearing ceramic glas
- Integrated Micro-Mesh Safety Screen, Interiors
- Minimum 24" of vertical venting required
- Heavy duty valve system designed for cold climates (up to -40F)
- · Superior materials and construction
- · Simple on/off flame operation
- Natural gas or propane
- · Direct Vent only