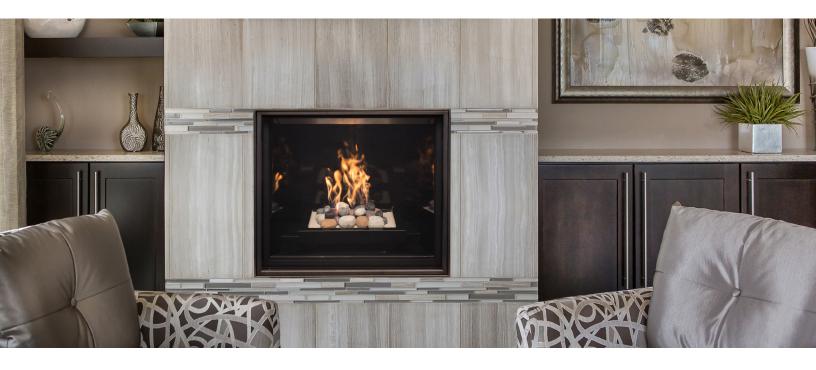

## Intimate and Serene Luxury

## Appreciate the beauty of a small space with bold flames on full display.

Town & Country's TC3O fireplace is the first design-driven gas fireplace perfectly sized for bedrooms, bathrooms, smaller spaces and home renovation projects. It was built to stand tall, to take advantage of the bold Town & Country flames. Our Design-A-Fire feature and venting options allow you to create the perfect fire for your special place.

## **PRODUCT FEATURES**

- · Clean Face with huge ceramic disappearing glass
- Flush Hearth for authentic look of a wood burning fire
- Create your perfect fire inside the firebox with Design-A-Fire
- Integrated Micro-Mesh Safety Screen
- · Overhead LED Interior Lighting
- · Natural gas or propane
- Battery back-up to operate during power outages
- Versatile Installation up to 110 feet from an exterior wall with optional power venting
- · Superior materials and construction
- Full integration with Smart Home Control Systems
- Total square inches of viewing area: 694.5
- BTU Input NG/LP: 35,000 high, 27,000 low
- Efficiency 34.5% (Based on CPSA P.4.1-15)