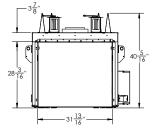

## FIREBOX PANEL OPTIONS

COFFEE BEAN BROWN PORCELAIN

COPPER (special order)

**BURNER OPTIONS** 

TRANQUILITY

DIMENSIONS (SERIES D)

Weight: 272.6 lbs.