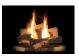

## **PRODUCT FEATURES**

- · Clean Face with huge ceramic disappearing glass
- Flush Hearth for authentic look of a wood burning fire
- Create your perfect fire inside the firebox with Design-A-Fire
- Integrated Micro-Mesh Safety Screen
- · Overhead LED Interior Lighting
- · Natural gas or propane
- Battery back-up to operate during power outages
- Versatile Installation up to 110 feet from an exterior wall with optional power venting
- · Superior materials and construction
- Full integration with Smart Home Control Systems
- Total square inches of viewing area: 694.5
- BTU Input NG/LP: 35,000 high, 27,000 low
- Efficiency 34.5% (Based on CPSA P.4.1-15)

Please note: Due to elevation and fuel type, flame characteristics may not be exactly as shown.