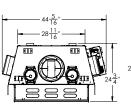

## FIREBOX PANEL OPTIONS

COFFEE BEAN BROWN PORCELAIN

COPPER (special order)

**BURNER OPTIONS** 

TRANQUILITY

DIMENSIONS (SERIES D)

Weight: 272.6 lbs.