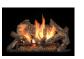

## Appreciate the beauty of a small space with bold flames on full display.

Town & Country's TC3O fireplace is the first design-driven gas fireplace perfectly sized for bedrooms, bathrooms, smaller spaces and home renovation projects. It was built to stand tall, to take advantage of the bold Town & Country flames. Our Design-A-Fire feature and venting options allow you to create the perfect fire for your special place.

## **PRODUCT FEATURES**

- · Clean Face with huge ceramic disappearing glass
- Flush Hearth for authentic look of a wood burning fire
- Create your perfect fire inside the firebox with Design-A-Fire
- Integrated Micro-Mesh Safety Screen
- · Overhead LED Interior Lighting
- · Natural gas or propane
- Battery back-up to operate during power outages
- Versatile Installation up to 110 feet from an exterior wall with optional power venting
- · Superior materials and construction
- Full integration with Smart Home Control Systems
- Total square inches of viewing area: 694.5
- BTU Input NG/LP: 35,000 high, 27,000 low
- Efficiency 34.5% (Based on CPSA P.4.1-15)