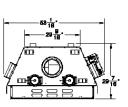

lass
- · Flush Hearth for authentic look of a wood burning fire
- · Create your perfect fire inside the firebox with Design-A-Fire
- Integrated Micro-Mesh Safety Screen
- Overhead LED Interior Lighting
- · Natural gas or propane
- Battery back-up to operate during power outages
- · Versatile Installation up to 110 feet from an exterior wall with optional power venting
- · Superior materials and construction
- Full integration with Smart Home Control Systems
- NEW Optional Heat Transfer Cool Wall System
- Total square inches of viewing area: 1407
- BTU Input NG/LP: 61,000 high, 46,200 low
- Efficiency 34.2% (Based on CPSA P.4.1-15)

Please note: Due to elevation and fuel type, flame characteristics may not be exactly as shown.

## FIREBOX PANEL OPTIONS















DIMENSIONS (SERIES D)







## **BURNER OPTIONS**













**HEAT TRANSFER COOL WALL SYSTEM** 

The Town & Country cool wall system channels heat to create a cool space directly above the fireplace.

See Optional Heat Transfer Cool Wall System Installation Manual for more information.