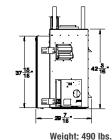

- · Flush Hearth for authentic look of a wood burning fire
- · Create your perfect fire inside the firebox with Design-A-Fire
- Integrated Micro-Mesh Safety Screen
- Overhead LED Interior Lighting
- · Natural gas or propane
- Battery back-up to operate during power outages
- · Versatile Installation up to 110 feet from an exterior wall with optional power venting
- · Superior materials and construction
- Full integration with Smart Home Control Systems
- NEW Optional Heat Transfer Cool Wall System
- Total square inches of viewing area: 1407
- BTU Input NG/LP: 61,000 high, 46,200 low
- Efficiency 34.2% (Based on CPSA P.4.1-15)

Please note: Due to elevation and fuel type, flame characteristics may not be exactly as shown.

## FIREBOX PANEL OPTIONS















DIMENSIONS (SERIES D)







## **BURNER OPTIONS**













**HEAT TRANSFER COOL WALL SYSTEM** 

The Town & Country cool wall system channels heat to create a cool space directly above the fireplace.

See Optional Heat Transfer Cool Wall System Installation Manual for more information.