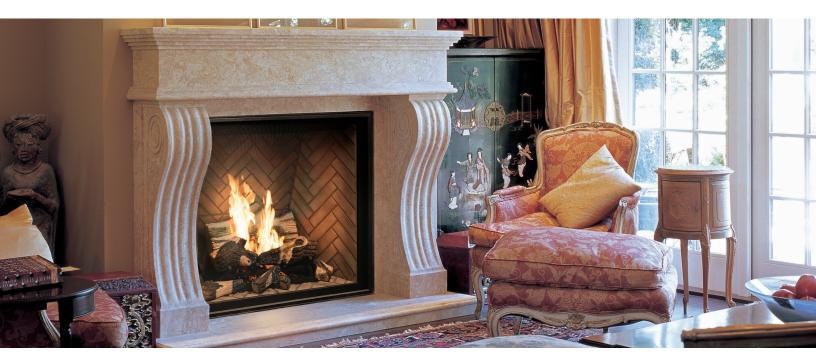

## Views this spectacular need little introduction

This is the one that started it all. Town & Country's flagship TC42 fireplace introduced the clean face category, bringing exceptional, full flames and a commanding presence to any room.

With the many Design-A-Fire options - available only on Town & Country fireplaces you can create a look uniquely your own. Go truly traditional, ultra-modern or soft and sophisticated - the choice is yours. Heat Transfer Cool Wall System available,

## **PRODUCT FEATURES**

- Clean Face with huge ceramic disappearing glass
- · Flush Hearth for authentic look of a wood burning fire
- · Create your perfect fire inside the firebox with Design-A-Fire
- Integrated Micro-Mesh Safety Screen
- Overhead LED Interior Lighting
- · Natural gas or propane
- Battery back-up to operate during power outages
- · Versatile Installation up to 110 feet from an exterior wall with optional power venting
- · Superior materials and construction
- Full integration with Smart Home Control Systems
- NEW Optional Heat Transfer Cool Wall System
- Total square inches of viewing area: 1407
- BTU Input NG/LP: 61,000 high, 46,200 low
- Efficiency 34.2% (Based on CPSA P.4.1-15)