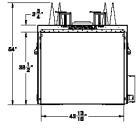

ss
- · Flush Hearth for authentic look of a wood burning fire
- · Create your perfect fire inside the firebox with Design-A-Fire
- Integrated Micro-Mesh Safety Screen
- Overhead LED Interior Lighting
- · Natural gas or propane
- Battery back-up to operate during power outages
- · Versatile Installation up to 110 feet from an exterior wall with optional power venting
- · Superior materials and construction
- Full integration with Smart Home Control Systems
- NEW Optional Heat Transfer Cool Wall System
- Total square inches of viewing area: 1407
- BTU Input NG/LP: 61,000 high, 46,200 low
- Efficiency 34.2% (Based on CPSA P.4.1-15)

Please note: Due to elevation and fuel type, flame characteristics may not be exactly as shown.

## FIREBOX PANEL OPTIONS















DIMENSIONS (SERIES D)







## **BURNER OPTIONS**













**HEAT TRANSFER COOL WALL SYSTEM** 

The Town & Country cool wall system channels heat to create a cool space directly above the fireplace.

See Optional Heat Transfer Cool Wall System Installation Manual for more information.